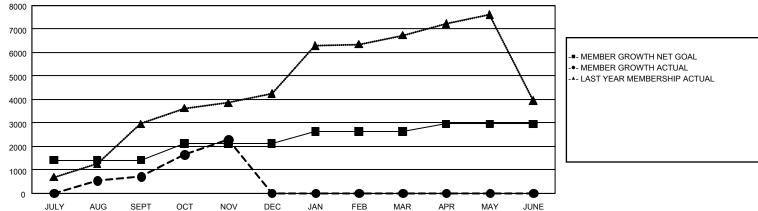

## REPORT DOES NOT INCLUDE CLUBS IN UNDISTRICTED AREAS.

| Clubs                 |               |           |               | Members               |                           |                         |                                                    |
|-----------------------|---------------|-----------|---------------|-----------------------|---------------------------|-------------------------|----------------------------------------------------|
| RESULTS FOR 2024-2025 |               |           |               | RESULTS FOR 2024-2025 |                           |                         |                                                    |
| QUARTER               | NEW CLUB GOAL | NEW CLUBS | DROPPED CLUBS | QUARTER               | MEMBER GROWTH<br>NET GOAL | MEMBER GROWTH<br>ACTUAL | DROPPED<br>MEMBERS ACTUAL<br>(including transfers) |
| JULY/AUG/SEPT         | 24            | 5         | 2             | JULY/AUG/SEPT         | 1,411                     | 1,402                   | 443                                                |
| OCT/NOV/DEC           | 0             | 14        | 18            | OCT/NOV/DEC           | 707                       | 1,914                   | 227                                                |
| JAN/FEB/MAR           | 15            | 0         | 0             | JAN/FEB/MAR           | 514                       | 0                       | 0                                                  |
| APR/MAY/JUNE          | 6             | 0         | 0             | APR/MAY/JUNE          | 330                       | 0                       | 0                                                  |