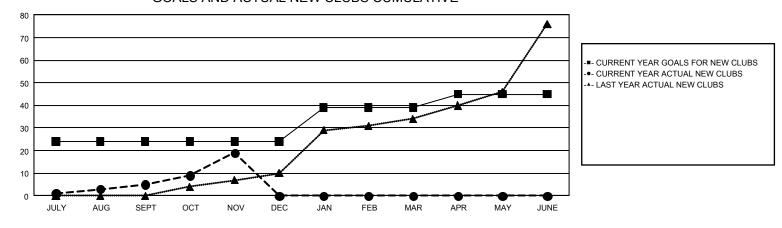

## GOALS AND ACTUAL NEW CLUBS CUMULATIVE

| DROPPED CLUBS: 20 |     | 735 CLUBS OF 1,455 ADDED 1 OR | GENDER DISTRIBUTION             |                 |   |
|-------------------|-----|-------------------------------|---------------------------------|-----------------|---|
|                   |     | MORE NEW MEMBERS              | MALE 23,141 (60.51%             |                 |   |
| DROPPED MEMBERS   |     |                               | FEMALE                          | 15,090 (39.46%) |   |
| DECEASED          | 4   | CLICK HERE FOR CUMULATIVE     | TOTAL FAMILY UNIT MEMBERS       |                 | 0 |
| CLUB CANCELLED 0  |     | MEMBERSHIP DATA               |                                 |                 |   |
| OTHER             | 655 |                               | FAMILY MEMBERS PAYING HALF DUES |                 | 0 |
| TOTAL             | 659 |                               |                                 |                 |   |